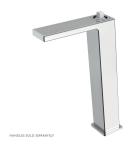

## ZIMI VESSEL MIXER (HANDLES SOLD SEPARATELY)





### **AVAILABLE IN**



Brushed Nickel Matte Black

#### INFORMATION

Temperature Rating 1 - 75°C

Pressure Rating 150 - 500kPa



#### MAINTENANCE AND CARE:

- All surfaces should be cleaned with mild liquid detergent or soap and water.

- Do not use cream cleaners or citrus based cleaning products, as they are abrasive.
- Use of unsuitable cleaning agents may damage the surface.
- Any damage caused in this way will not be covered by warranty.

Please visit https://www.phoenixtapware.com.au/warranty to view the full warranty

While we aim to ensure the specifications shown are correct at time of printing, Phoenix Tapware reserves the right to make modifications without prior notice. Always use the physical product measurements for mark-ups and roughing-in as the line drawing shown may d