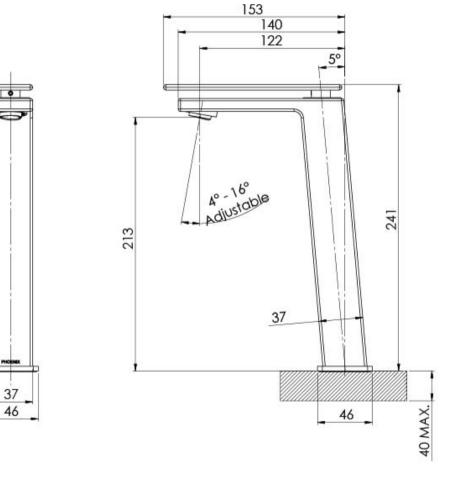

Please visit https://www.phoenixtapware.com.au/warranty to view the full warranty

While we aim to ensure the specifications shown are correct at time of printing, Phoenix Tapware reserves the right to make modifications without prior notice. Always use the physical product measurements for mark-ups and roughing-in as the line drawing shown may differ from the actual product over time. All measurements are shown in millimetres. Colours may vary from image shown.