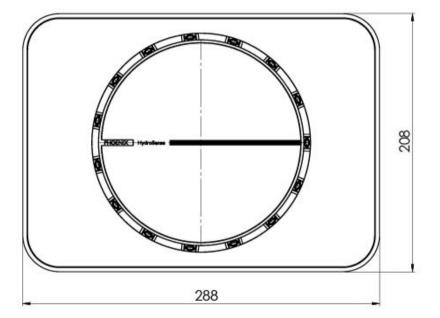

## NX ORLI SHOWER ROSE

## **AVAILABLE IN**

607-5000-00 Chrome

607-5000-10 Matte Black

#### **INFORMATION**

Temperature Rating 1 - 75°C

Pressure Rating 150 - 500kPa