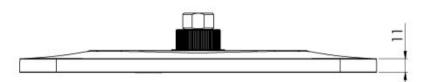

## NX ORLI SHOWER ROSE

#### **INFORMATION**

Temperature Rating 1 - 75°C

Pressure Rating 150 - 500kPa