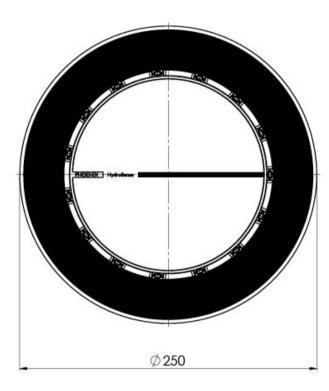

## Matte D

## INFORMATION

Temperature Rating 1 - 75°C

Pressure Rating 150 - 500kPa



## MAINTENANCE AND CARE:

- All surfaces should be cleaned with mild liquid detergent or soap and water.
- Do not use cream cleaners or citrus based cleaning products, as they are abrasive.
- Use of unsuitable cleaning agents may damage the surface.
- Any damage caused in this way will not be covered by warranty.

Please visit https://www.phoenixtapware.com.au/warranty to view the full warranty

## **PHOENIX**

While we aim to ensure the specifications shown are correct at time of printing, Phoenix Tapware reserves the right to make modifications without prior notice. Always use the physical product measurements for mark-ups and roughing-in as the line drawing shown may differ from the actual pro