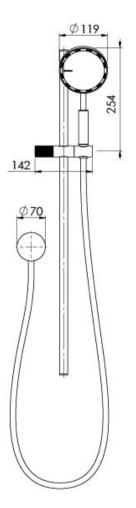

## NX IKO RAIL SHOWER

#### **AVAILABLE IN**

608-6810-00 Chrome 608-6810-10 Matte Black