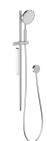

## NX IKO RAIL SHOWER

#### **AVAILABLE IN**

608-6810-00 Chrome 608-6810-10 Matte Black