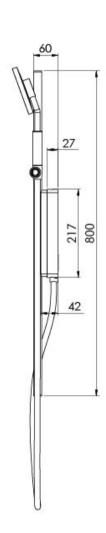

## NX IKO RAIL SHOWER

#### **AVAILABLE IN**

608-6810-00 Chrome 608-6810-10 Matte Black