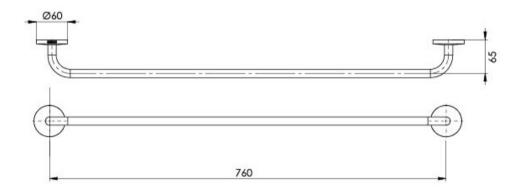

## **FESTIVAL**

FESTIVAL SINGLE TOWEL RAIL 760MM

INFORMATION

#### Please visit https://www.phoenixtapware.com.au/warranty to view the full warranty

While we aim to ensure the specifications shown are correct at time of printing, Phoenix Tapware reserves the right to make modifications without prior notice. Always use the physical product measurements for mark-ups and roughing-in as the line drawing shown may differ from the actual product over time. All measurements are shown in millimetres. Colours may vary from image shown.