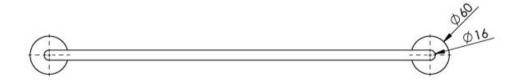

## **FESTIVAL**

FESTIVAL SINGLE TOWEL RAIL 600MM









## **AVAILABLE IN**



## **INFORMATION**



## **MAINTENANCE AND CARE:**

- All surfaces should be cleaned with mild liquid detergent or soap and water.
- Do not use cream cleaners or citrus based cleaning products, as they are abrasive.
- Use of unsuitable cleaning agents may damage the surface.
- Any damage caused in this way will not be covered by warranty.

Please visit https://www.phoenixtapware.com.au/warranty to view the full warranty



While we aim to ensure the specifications shown are correct at time of printing, Phoenix Tapware reserves the right to make modifications without prior notice. Always use the physical product measurements for mark-ups and roughing-in as the line drawing shown may differ from the actual product over time. All measurements are shown in millimetres.