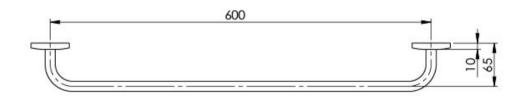

## **FESTIVAL**

FESTIVAL SINGLE TOWEL RAIL 600MM









## **AVAILABLE IN**



## **INFORMATION**



## **MAINTENANCE AND CARE:**

- All surfaces should be cleaned with mild liquid detergent or soap and water.
- Do not use cream cleaners or citrus based cleaning products, as they are abrasive.
- Use of unsuitable cleaning agents may damage the surface.
- Any damage caused in this way will not be covered by warranty.

Please visit https://www.phoenixtapware.com.au/warranty to view the full warranty



While we aim to ensure the specifications shown are correct at time of printing, Phoenix Tapware reserves the right to make modifications without prior notice. Always use the physical product measurements for mark-ups and roughing-in as the line drawing shown may differ from the actual product over time. All measurements are shown in millimetre