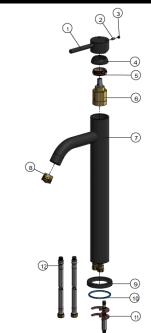

#### **EXPLODED VIEW**

| No. | Part Number       | QTY |
|-----|-------------------|-----|
| 1   | Handle            | 1   |
| 2   | Screw             | 1   |
| 3   | Decor Knob        | 1   |
| 4   | Decor Cover       | 1   |
| 5   | Nut               | 1   |
| 6   | D25 Cartridge     | 1   |
| 7   | Body              | 1   |
| 8   | Areator           | 1   |
| 9   | Base              | 1   |
| 10  | O-ring            | 1   |
| 11  | Mounting Fittings | 1   |
| 12  | Inlet Hose        | 2   |