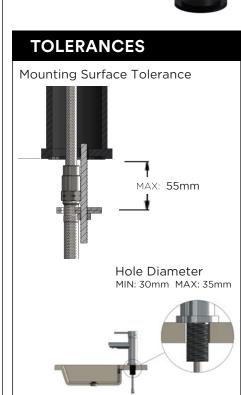

#### CARE

- Do not install tapware using any form of acetone silicones.
- Do not apply physical items (such as tools) directly to product.
- Never use house-hold or commercial detergents, citrus based cleaners, or abrasive cleaners.
- Clean using a mild washing soap solution rinsed, and dry with a soft cloth.
- Check for any product defects before installation.
- Refer to the installation manual for correct installation.