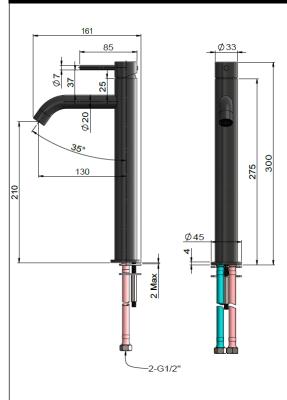

## MBO3XL.01 Piccola Tall Basin Mixer tap

# meir.®

#### FEATURES

- Refer to the Meir website for warranty terms & conditions.
- Flow rate **6**L p/m
- European components and cartridge
- Solid brass construction
- Box Weight 1.6 Kg

#### CARE

- Do not install tapware using any form of acetone silicones.
- Do not apply physical items (such as tools) directly to product.
- Never use house-hold or commercial detergents, citrus based cleaners, or abrasive cleaners.
- Clean using a mild washing soap solution rinsed, and dry with a soft cloth.
- Check for any product defects before installation.
- Refer to the installation manual for correct installation.

#### FLOW RATE GRAPH



### CREDENTIALS

• Watermark AS/NZS3718WMKA25013

#### SPECIFICATIONS





#### **EXPLODED VIEW**



| No. | Part Number       | QTY |
|-----|-------------------|-----|
| 1   | Handle            | 1   |
| 2   | Screw             | 1   |
| 3   | Decor Knob        | 1   |
| 4   | Decor Cover       | 1   |
| 5   | Nut               | 1   |
| 6   | D25 Cartridge     | 1   |
| 7   | Body              | 1   |
| 8   | Areator           | 1   |
| 9   | Base              | 1   |
| 10  | O-ring            | 1   |
| 11  | Mounting Fittings | 1   |
| 12  | Inlet Hose        | 2   |

#### MB03XL.01\_V2