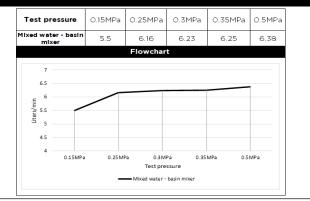

#### FLOW RATE GRAPH

#### FEATURES

- Refer to the Meir website for warranty terms & conditions.
- Flow rate **6**L p/m
- European components and cartridge
- Solid brass construction
- Box Weight 1.6 Kg