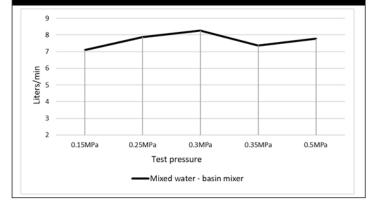

# MBO4-R3 BASIN MIXER

## meir.

## **FEATURES**

- Refer to the Meir website for warranty terms & conditions.
- Flow rate 8L p/m
- European ceramic cartridge
- Solid brass construction
- · Box weight 2 KG

### **CARE**

- Do not install tapware using any form of acetone silicones.
- Do not apply physical items (such as tools)directlytoproduct.
- Never use house-hold or commercial detergents, citrus based cleaners, or abrasive cleaners.
- Clean using a mild washing soap solution rinsed, and dry with a soft cloth.
- Check for any product defects before installation.
- Refer to the installation manual for correct installation.

# SPECIFICATIONS 138 30° 528 932





## **FLOW RATE GRAPH**



## **CREDENTIALS**

- WaterMark AS/NZS 3718:2005
- 4-star WELS rated

## **EXPLODED VIEW**



| No. | Part Name       |
|-----|-----------------|
| 1   | Decor Knob      |
| 2   | Screw           |
| 3   | Handle          |
| 4   | Decor Cover     |
| 5   | Nut             |
| 6   | D40 Cartridge   |
| 7   | Flat Washer     |
| 8   | Aerator         |
| 9   | Body            |
| 10  | Base            |
| 11  | O-ring          |
| 12  | Thread Tube     |
| 13  | Flat Washer     |
| 14  | Washer          |
| 15  | Bolt            |
| 16  | Mount Nut       |
| 17  | O-ring          |
| 18  | Connecting Tube |
| 19  | Inlet Hose      |