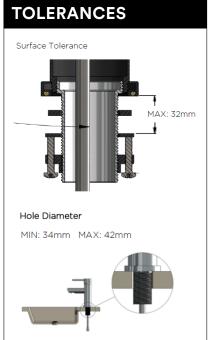

# MBO4-R3 BASIN MIXER

## meir.

## **FEATURES**

- Refer to the Meir website for warranty terms & conditions.
- Flow rate 8L p/m
- European ceramic cartridge
- Solid brass construction
- · Box weight 2 KG

### **CARE**

- Do not install tapware using any form of acetone silicones.
- Do not apply physical items (such as tools)directlytoproduct.
- Never use house-hold or commercial detergents, citrus based cleaners, or abrasive cleaners.
- Clean using a mild washing soap solution rinsed, and dry with a soft cloth.
- Check for any product defects before installation.
- Refer to the installation manual for correct installation.

# SPECIFICATIONS 138 30° 528 932





## **FLOW RATE GRAPH**



## **CREDENTIALS**

- WaterMark AS/NZS 3718:2005
- 4-star WELS rated

## **EXPLODED VIEW**



| No. | Part Name       |
|-----|-----------------|
| 1   | Decor Knob      |
| 2   | Screw           |
| 3   | Handle          |
| 4   | Decor Cover     |
| 5   | Nut             |
| 6   | D40 Cartridge   |
| 7   | Flat Washer     |
| 8   | Aerator         |
| 9   | Body            |
| 10  | Base            |
| 11  | O-ring          |
| 12  | Thread Tube     |
| 13  | Flat Washer     |
| 14  | Washer          |
| 15  | Bolt            |
| 16  | Mount Nut       |
| 17  | O-ring          |
| 18  | Connecting Tube |
| 19  | Inlet Hose      |