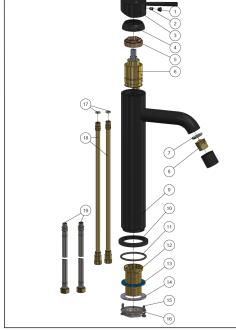

## **EXPLODED VIEW**

| No. | Part Name       |
|-----|-----------------|
| 1   | Decor Knob      |
| 2   | Screw           |
| 3   | Handle          |
| 4   | Decor Cover     |
| 5   | Nut             |
| 6   | D40 Cartridge   |
| 7   | Flat Washer     |
| 8   | Aerator         |
| 9   | Body            |
| 10  | Base            |
| 11  | O-ring          |
| 12  | Thread Tube     |
| 13  | Flat Washer     |
| 14  | Washer          |
| 15  | Bolt            |
| 16  | Mount Nut       |
| 17  | O-ring          |
| 18  | Connecting Tube |
| 19  | Inlet Hose      |