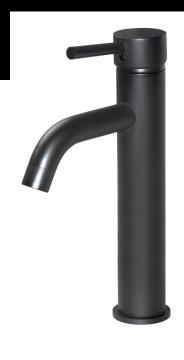

# MBO4-R3 BASIN MIXER

## **FEATURES**

- Refer to the Meir website for warranty terms & conditions.
- Flow rate 8L p/m
- European ceramic cartridge
- Solid brass construction
- · Box weight 2 KG