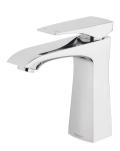

# **ARGO**

## ARGO BASIN MIXER









### **AVAILABLE IN**



Chrome

### **INFORMATION**

Temperature Rating 1 - 75°C

Pressure Rating 150 - 500kPa





#### MAINTENANCE AND CARE:

- All surfaces should be cleaned with mild liquid detergent or soap and water.
- Do not use cream cleaners or citrus based cleaning products, as they are abrasive.
- Use of unsuitable cleaning agents may damage the surface.
- Any damage caused in this way will not be covered by warranty.

Please visit https://www.phoenixtapware.com.au/warranty to view the full warranty



While we aim to ensure the specifications shown are correct at time of printing, Phoenix Tapware reserves the right to make modifications without prior notice. Always use the physical product measurements for mark-ups and roughing-in as the line drawing shown may differ from