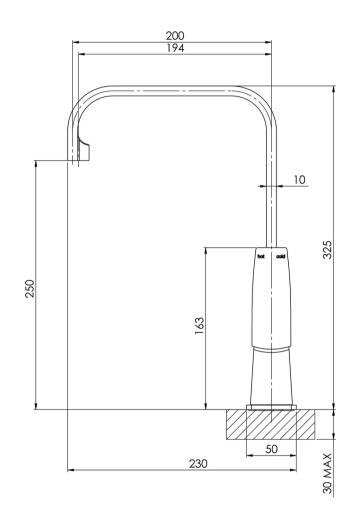

## ARGO SINK MIXER 200MM SQUARELINE

Please visit https://www.phoenixtapware.com.au/warranty to view the full warranty

While we aim to ensure the specifications shown are correct at time of printing, Phoenix Tapware reserves the right to make modifications without prior notice. Always use the physical product measurements for mark-ups and roughing-in as the line drawing shown may differ from the actual product over time. All measurements are shown in millimetres. Colours may vary from image shown.