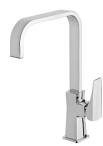

# **ARGO**

## ARGO SINK MIXER 200MM SQUARELINE











### **AVAILABLE IN**



AG731 CHF Chrome

### **INFORMATION**

Temperature Rating 1 - 75°C

Pressure Rating 150 - 500kPa





#### MAINTENANCE AND CARE:

- All surfaces should be cleaned with mild liquid detergent or soap and water.
- Do not use cream cleaners or citrus based cleaning products, as they are abrasive.
- Use of unsuitable cleaning agents may damage the surface.
- Any damage caused in this way will not be covered by warranty.

Please visit https://www.phoenixtapware.com.au/warranty to view the full warranty



While we aim to ensure the specifications shown are correct at time of printing, Phoenix Tapware reserves the right to make modifications without prior notice. Always use the physical product measurements for mark-ups and roughing-in as the line drawing shown may d