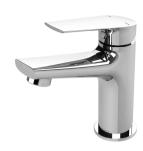

# **ARLO**

## ARLO BASIN MIXER

#### **AVAILABLE IN**

151-7700-00 Chrome

151-7700-40 Brushed Nickel Matte Black

151-7700-10

151-7700-12 Brushed Gold