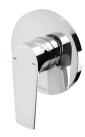

# ARLO SHOWER / WALL MIXER TRIM KIT ONLY

#### **AVAILABLE IN**

151-7805-00 Chrome

151-7805-40 Brushed Nickel Matte Black

151-7805-10

151-7805-12 Brushed Gold