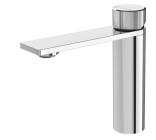

SPECIFICATIONS



## **AVAILABLE IN**



Chrome

Brushed Nickel Matte Black

## INFORMATION

**Temperature Rating** 1 - 55°C

Pressure Rating 150 - 500kPa



## MAINTENANCE AND CARE:

- All surfaces should be cleaned with mild liquid detergent or soap and water.

- Do not use cream cleaners or citrus based cleaning products, as they are abrasive.
- Use of unsuitable cleaning agents may damage the surface.
- Any damage caused in this way will not be covered by warranty.

Please visit https://www.phoenixtapware.com.au/warranty to view the full warranty

While we aim to ensure the specifications shown are correct at time of printing, Phoenix Tapware reserves the right to make modifications without prior notice. Always use the physical product measurements for mark-ups and roughing-in as the line drawing show