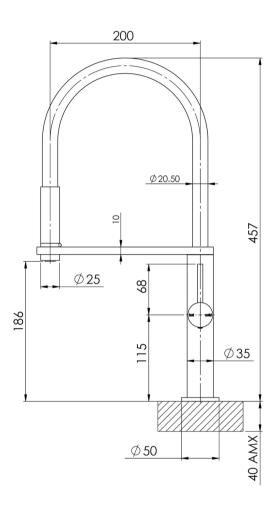

## BLIX FLEXIBLE HOSE SINK MIXER ROUND

### **INFORMATION**

Temperature Rating

1 - 75°C

Pressure Rating 150 - 500KPA