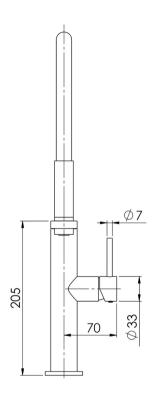

## BLIX FLEXIBLE HOSE SINK MIXER ROUND

### **INFORMATION**

Temperature Rating

1 - 75°C

Pressure Rating 150 - 500KPA