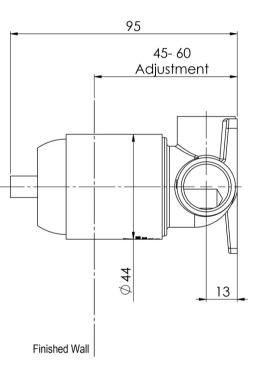

### BUILDERS SHOWER / WALL MIXER BODY ONLY

#### INFORMATION

Chrome

Temperature Rating 1 - 75°C

Pressure Rating 150 - 500kPa With the second second

Please visit https://www.phoenixtapware.com.au/warranty to view the full warranty

While we aim to ensure the specifications shown are correct at time of printing, Phoenix Tapware reserves the right to make modifications without prior notice. Always use the physical product measurements for mark-ups and roughing-in as the line drawing shown may differ from the actual product over time. All measurements are shown in millimetres. Colours may vary from image shown.