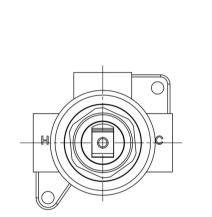

### BUILDERS SHOWER / WALL MIXER BODY ONLY

#### INFORMATION

Chrome

Temperature Rating 1 - 75°C

Pressure Rating 150 - 500kPa With the second second