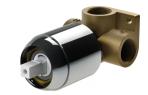

### BUILDERS SHOWER / WALL MIXER BODY ONLY

#### INFORMATION

Chrome

Temperature Rating 1 - 75°C

Pressure Rating 150 - 500kPa With the second second