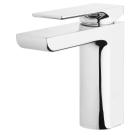

123

101

97

# SPECIFICATIONS



## **AVAILABLE IN**



INFORMATION

Temperature Rating 1 - 75°C

150 - 500kPa



### MAINTENANCE AND CARE:

- All surfaces should be cleaned with mild liquid detergent or soap and water.
- Do not use cream cleaners or citrus based cleaning products, as they are abrasive.
- Use of unsuitable cleaning agents may damage the surface.
- Any damage caused in this way will not be covered by warranty.

Please visit https://www.phoenixtapware.com.au/warranty to view the full warranty

**PHOENIX** 

08

While we aim to ensure the specifications shown are correct at time of printing, Phoenix Tapware reserves the right to make modifications without prior notice. Always use the physical product measurements for mark-ups and roughing-in as the line drawing shown may differ from the actual product over