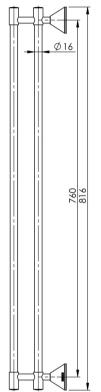

## IVY DOUBLE TOWEL RAIL 760MM











## **AVAILABLE IN**



## INFORMATION



## MAINTENANCE AND CARE:

- All surfaces should be cleaned with mild liquid detergent or soap and water.
- Do not use cream cleaners or citrus based cleaning products, as they are abrasive.
- Use of unsuitable cleaning agents may damage the surface.
- Any damage caused in this way will not be covered by warranty.

Please visit https://www.phoenixtapware.com.au/warranty to view the full warranty



While we aim to ensure the specifications shown are correct at time of printing, Phoenix Tapware reserves the right to make modifications without prior notice. Always use the physical product measurements for mark-ups and roughing-in as the line drawing shown may differ from the actual product over time. All measurements are shown in millimetres. Col