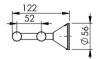

## IVY DOUBLE TOWEL RAIL 760MM











## **AVAILABLE IN**



## INFORMATION



## MAINTENANCE AND CARE:

- All surfaces should be cleaned with mild liquid detergent or soap and water.
- Do not use cream cleaners or citrus based cleaning products, as they are abrasive.
- Use of unsuitable cleaning agents may damage the surface.
- Any damage caused in this way will not be covered by warranty.

Please visit https://www.phoenixtapware.com.au/warranty to view the full warranty



While we aim to ensure the specifications shown are correct at time of printing, Phoenix Tapware reserves the right to make modifications without prior notice. Always use the physical product measurements for mark-ups and roughing-in as the line drawing shown may differ from the actual product over time. All measurements are shown in millimetres. Colou