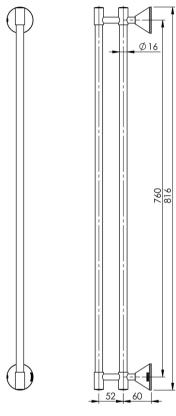

## IVY DOUBLE TOWEL RAIL 760MM











## **AVAILABLE IN**



## INFORMATION



## MAINTENANCE AND CARE:

- All surfaces should be cleaned with mild liquid detergent or soap and water.
- Do not use cream cleaners or citrus based cleaning products, as they are abrasive.
- Use of unsuitable cleaning agents may damage the surface.
- Any damage caused in this way will not be covered by warranty.

Please visit https://www.phoenixtapware.com.au/warranty to view the full warranty



While we aim to ensure the specifications shown are correct at time of printing, Phoenix Tapware reserves the right to make modifications without prior notice. Always use the physical product measurements for mark-ups and roughing-in as the line drawing shown may differ from the actual product over time. All measurements are shown in millimetres. C