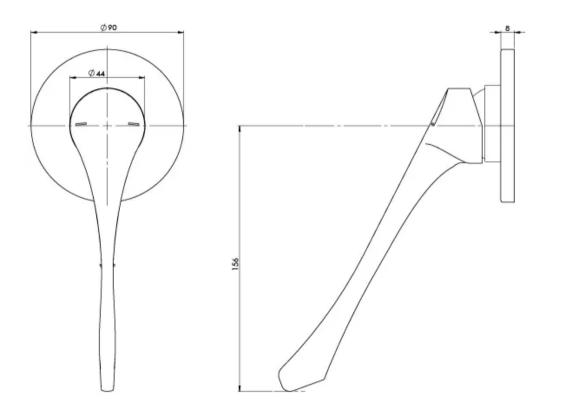

## **IVY MKII EXTENDED**

### IVY MKII EXTENDED HANDLE SHOWER / WALL MIXER TRIM KIT

# SPECIFICATIONS





### AVAILABLE IN



INFORMATION

Temperature Rating 1 - 75°C

Pressure Rating 150 - 500kPa



#### MAINTENANCE AND CARE:

- All surfaces should be cleaned with mild liquid detergent or soap and water.

- Do not use cream cleaners or citrus based cleaning products, as they are abrasive.
- Use of unsuitable cleaning agents may damage the surface.
- Any damage caused in this way will not be covered by warranty.

Please visit https://www.phoenixtapware.com.au/warranty to view the full warranty

**PHOENIX** 

While we aim to ensure the specifications shown are correct at time of printing, Phoenix Tapware reserves the right to make modifications without prior notice. Always use the physical product measurements for mark-ups and roughing-in as the line drawing shown may differ from the actual p