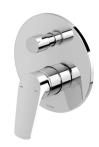

## **IVY MKII**

IVY MKII SHOWER / BATH DIVERTER MIXER TRIM KIT

## **AVAILABLE IN**

154-7940-00 Chrome

154-7940-10 Matte Black