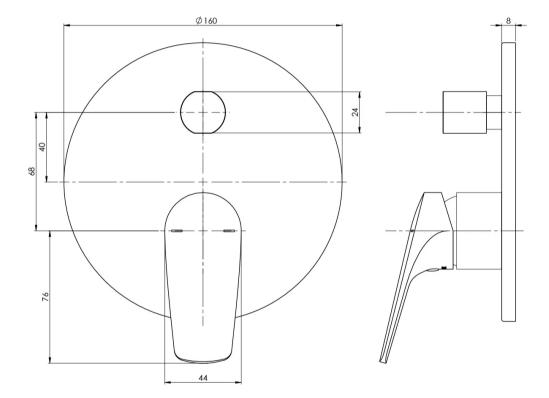

Please visit https://www.phoenixtapware.com.au/warranty to view the full warranty

While we aim to ensure the specifications shown are correct at time of printing, Phoenix Tapware reserves the right to make modifications without prior notice. Always use the physical product measurements for mark-ups and roughing-in as the line drawing shown may differ from the actual product over time. All measurements are shown in millimetres. Colours may vary from image shown.