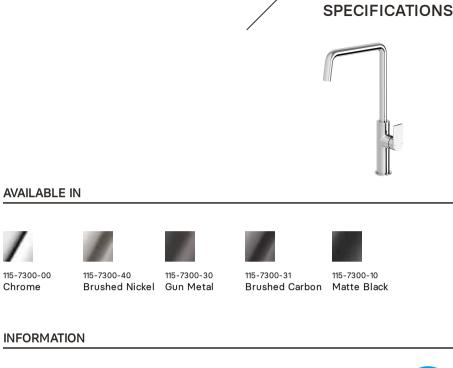

# 190 59 357 83 47 94 Ø50 240

**Temperature Rating** 1 - 75°C

115-7300-00

Chrome

Pressure Rating 150 - 500kPa