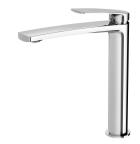

SPECIFICATIONS



## AVAILABLE IN



## INFORMATION

Temperature Rating 1 - 75°C

Pressure Rating 150 - 500kPa



## MAINTENANCE AND CARE:

- All surfaces should be cleaned with mild liquid detergent or soap and water.

- Do not use cream cleaners or citrus based cleaning products, as they are abrasive.
- Use of unsuitable cleaning agents may damage the surface.
- Any damage caused in this way will not be covered by warranty.

Please visit https://www.phoenixtapware.com.au/warranty to view the full warranty

While we aim to ensure the specifications shown are correct at time of printing, Phoenix Tapware reserves the right to make modifications without prior notice. Always use the physical product measurements for mark-ups and roughing-in as the line drawing shown may differ from the actual product over ti