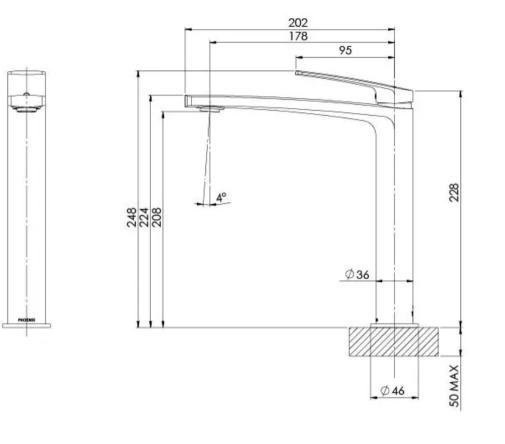

Please visit https://www.phoenixtapware.com.au/warranty to view the full warranty

While we aim to ensure the specifications shown are correct at time of printing, Phoenix Tapware reserves the right to make modifications without prior notice. Always use the physical product measurements for mark-ups and roughing-in as the line drawing shown may differ from the actual product over time. All measurements are shown in millimetres. Colours may vary from image shown.