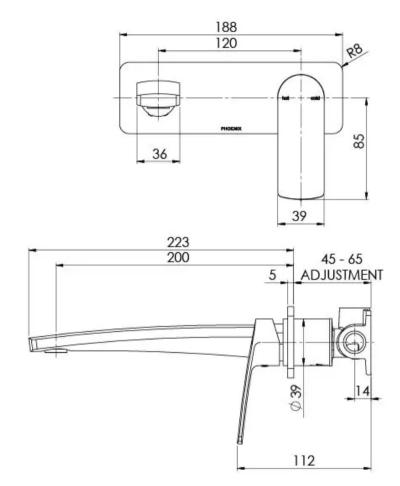

Please visit https://www.phoenixtapware.com.au/warranty to view the full warranty

While we aim to ensure the specifications shown are correct at time of printing, Phoenix Tapware reserves the right to make modifications without prior notice. Always use the physical product measurements for mark-ups and roughing-in as the line drawing shown may differ from the actual product over time. All measurements are shown in millimetres. Colours may vary from image shown.