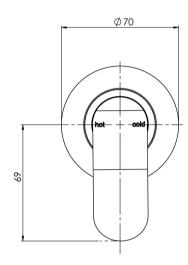

## **NARA**

NARA SHOWER / WALL MIXER









## **AVAILABLE IN**



## **INFORMATION**

Temperature Rating 1 - 75°C

Pressure Rating 150 - 500kPa





## MAINTENANCE AND CARE:

- All surfaces should be cleaned with mild liquid detergent or soap and water.
- Do not use cream cleaners or citrus based cleaning products, as they are abrasive.
- Use of unsuitable cleaning agents may damage the surface.
- Any damage caused in this way will not be covered by warranty.

Please visit https://www.phoenixtapware.com.au/warranty to view the full warranty



While we aim to ensure the specifications shown are correct at time of printing, Phoenix Tapware reserves the right to make modifications without prior notice. Always use the physical product measurements for mark-ups and roughing-in as the line drawing shown may differ from the actual pr