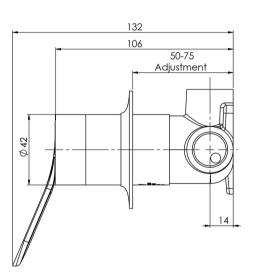

## **NARA**

NARA SHOWER / WALL MIXER









## **AVAILABLE IN**



## **INFORMATION**

Temperature Rating 1 - 75°C

Pressure Rating 150 - 500kPa





## MAINTENANCE AND CARE:

- All surfaces should be cleaned with mild liquid detergent or soap and water.
- Do not use cream cleaners or citrus based cleaning products, as they are abrasive.
- Use of unsuitable cleaning agents may damage the surface.
- Any damage caused in this way will not be covered by warranty.

Please visit https://www.phoenixtapware.com.au/warranty to view the full warranty



While we aim to ensure the specifications shown are correct at time of printing, Phoenix Tapware reserves the right to make modifications without prior notice. Always use the physical product measurements for mark-ups and roughing-in as the line drawing shown may differ from the actual prod