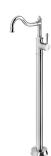

# **NOSTALGIA**

## NOSTALGIA FLOOR MOUNTED BATH MIXER SHEPHERDS CROOK

### **AVAILABLE IN**

NS745 CHR Chrome NS745-62

Chrome / Natural White