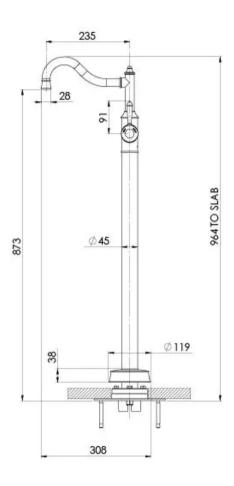

Please visit https://www.phoenixtapware.com.au/warranty to view the full warranty

While we aim to ensure the specifications shown are correct at time of printing, Phoenix Tapware reserves the right to make modifications without prior notice. Always use the physical product measurements for mark-ups and roughing-in as the line drawing shown may differ from the actual product over time. All measurements are shown in millimetres. Colours may vary from image shown.