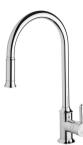

# **NOSTALGIA**

## NOSTALGIA PULL OUT SINK MIXER

#### **AVAILABLE IN**

NS710 CHR Chrome

NS710-33

NS710-62

Brushed Nickel Antique Black Chrome / Natural White