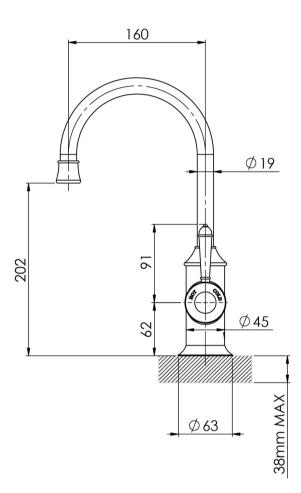

### NOSTALGIA SINK MIXER 160MM GOOSENECK

Please visit https://www.phoenixtapware.com.au/warranty to view the full warranty

While we aim to ensure the specifications shown are correct at time of printing, Phoenix Tapware reserves the right to make modifications without prior notice. Always use the physical product measurements for mark-ups and roughing-in as the line drawing shown may differ from the actual product over time. All measurements are shown in millimetres. Colours may vary from image shown.