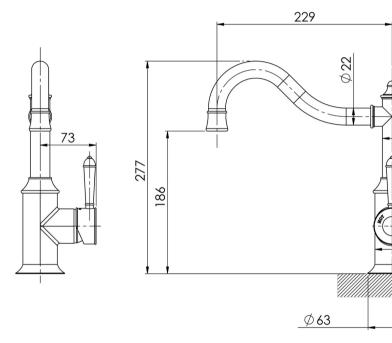

Please visit https://www.phoenixtapware.com.au/warranty to view the full warranty

While we aim to ensure the specifications shown are correct at time of printing, Phoenix Tapware reserves the right to make modifications without prior notice. Always use the physical product measurements for mark-ups and roughing-in as the line drawing shown may differ from the actual product over time. All measurements are shown in millimetres. Colours may vary from image shown.