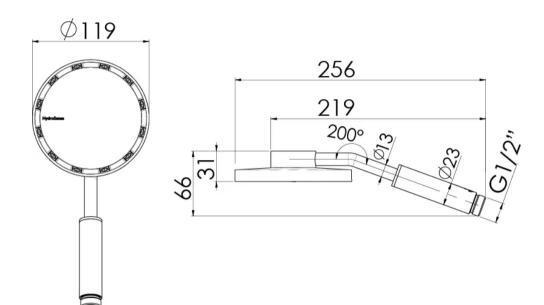

## **NX IKO**

NX IKO HAND PIECE

## **INFORMATION**

Temperature Rating 1 - 75°C

Pressure Rating 150 - 500kPa