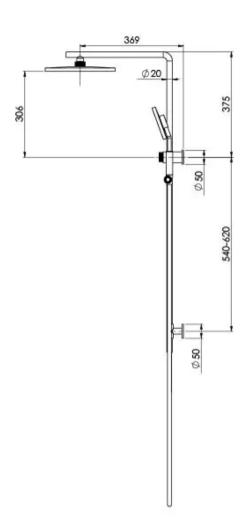

# **NX IKO**

## NX IKO TWIN SHOWER

Please visit https://www.phoenixtapware.com.au/warranty to view the full warranty

While we aim to ensure the specifications shown are correct at time of printing, Phoenix Tapware reserves the right to make modifications without prior notice. Always use the physical product measurements for mark-ups and roughing-in as the line drawing shown may differ from the actual product over time. All measurements are shown in millimetres. Colours may vary from image shown.