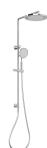

# **NX IKO**

## NX IKO TWIN SHOWER

#### **AVAILABLE IN**

608-6500-00 Chrome 608-6500-10 Matte Black