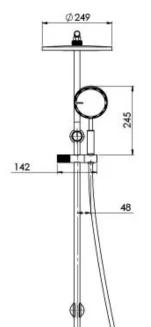

# **NX IKO**

## NX IKO TWIN SHOWER

Please visit https://www.phoenixtapware.com.au/warranty to view the full warranty

While we aim to ensure the specifications shown are correct at time of printing, Phoenix Tapware reserves the right to make modifications without prior notice. Always use the physical product measurements for mark-ups and roughing-in as the line drawing shown may differ from the actual product over time. All measurements are shown in millimetres. Colours may vary from image shown.