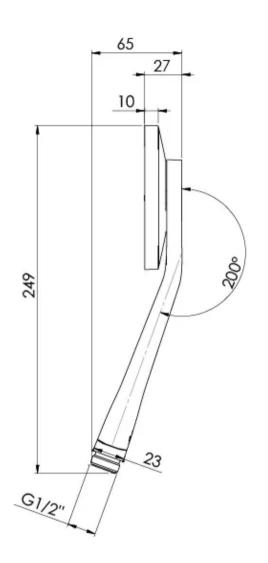

## **NX ORLI**

NX ORLI HAND PIECE

## **INFORMATION**

Temperature Rating 1 - 75°C

Pressure Rating 150 - 500kPa