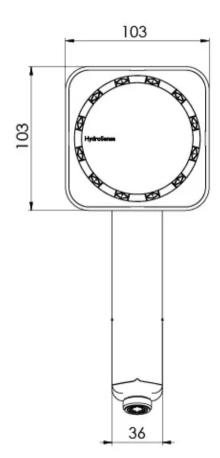

## **NX ORLI**

NX ORLI HAND PIECE

## **INFORMATION**

Temperature Rating 1 - 75°C

Pressure Rating 150 - 500kPa