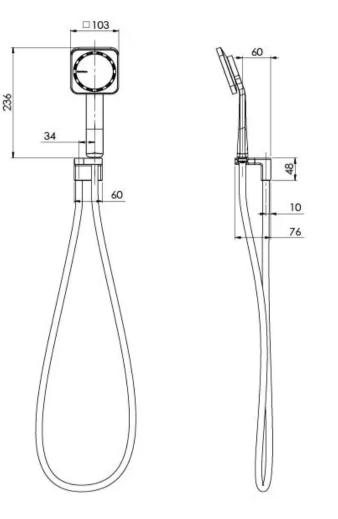

## **PHOENIX**

While we aim to ensure the specifications shown are correct at time of printing, Phoenix Tapware reserves the right to make modifications without prior notice. Always use the physical product measurements for mark-ups and roughing-in as the line drawing shown may differ from the actual product over time. All measurements are shown in millimetres. Colours may vary from image shown.