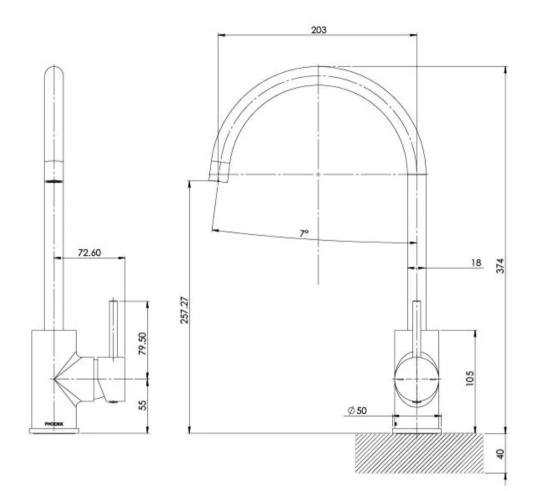

### PINA SINK MIXER 200MM GOOSENECK

#### INFORMATION

**Temperature Rating** 1 - 75°C

Pressure Rating 150 - 500kPa

Please visit https://www.phoenixtapware.com.au/warranty to view the full warranty

While we aim to ensure the specifications shown are correct at time of printing, Phoenix Tapware reserves the right to make modifications without prior notice. Always use the physical product measurements for mark-ups and roughing-in as the line drawing shown may differ from the actual product over time. All measurements are shown in millimetres. Colours may vary from image shown.