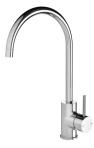

## **PINA**

### PINA SINK MIXER 200MM GOOSENECK







#### **AVAILABLE IN**



Chrome

153-7330-10 Brushed Nickel Matte Black

#### INFORMATION

**Temperature Rating** 1 - 75°C

Pressure Rating 150 - 500kPa



#### MAINTENANCE AND CARE:

- All surfaces should be cleaned with mild liquid detergent or soap and water.

- Do not use cream cleaners or citrus based cleaning products, as they are abrasive.
- Use of unsuitable cleaning agents may damage the surface.
- Any damage caused in this way will not be covered by warranty.

Please visit https://www.phoenixtapware.com.au/warranty to view the full warranty

While we aim to ensure the specifications shown are correct at time of printing, Phoenix Tapware reserves the right to make modifications without prior notice. Always use the physical product measurements for mark-ups and roughing-in as the