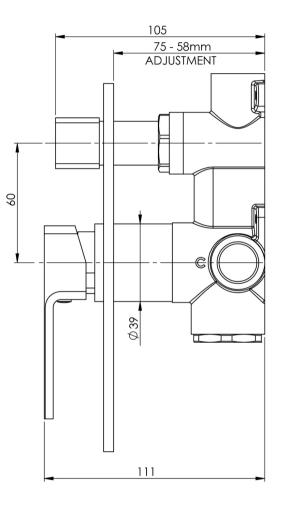

#### While we aim to ensure the specifications shown are correct at time of printing, Phoenix Tapware reserves the right to make modifications without prior notice. Always use the physical product measurements for mark-ups and roughing-in as the line drawing shown may differ from the actual product over time. All measurements are shown in millimetres. Colours may vary from image shown.