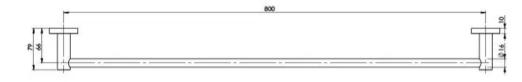

### RADII SINGLE TOWEL RAIL 800MM ROUND PLATE

#### Please visit https://www.phoenixtapware.com.au/warranty to view the full warranty

While we aim to ensure the specifications shown are correct at time of printing, Phoenix Tapware reserves the right to make modifications without prior notice. Always use the physical product measurements for mark-ups and roughing-in as the line drawing shown may differ from the actual product over time. All measurements are shown in millimetres. Colours may vary from image shown.