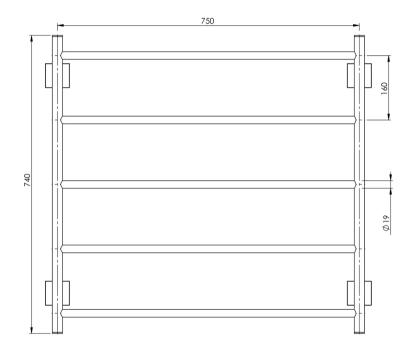

# **RADII**

## RADII TOWEL LADDER 750 X 740MM SQUARE PLATE







#### **AVAILABLE IN**



### **INFORMATION**



#### MAINTENANCE AND CARE:

- All surfaces should be cleaned with mild liquid detergent or soap and water.
- Do not use cream cleaners or citrus based cleaning products, as they are abrasive.
- Use of unsuitable cleaning agents may damage the surface.
- Any damage caused in this way will not be covered by warranty.

Please visit https://www.phoenixtapware.com.au/warranty to view the full warranty



While we aim to ensure the specifications shown are correct at time of printing, Phoenix Tapware reserves the right to make modifications without prior notice. Always use the physical product measurements for mark-ups and roughing-in as the line drawing shown may differ from the actual product over time. All measurements are shown in millimetr