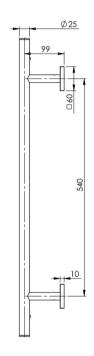

# **RADII**

## RADII TOWEL LADDER 750 X 740MM SQUARE PLATE







#### **AVAILABLE IN**



### **INFORMATION**



#### MAINTENANCE AND CARE:

- All surfaces should be cleaned with mild liquid detergent or soap and water.
- Do not use cream cleaners or citrus based cleaning products, as they are abrasive.
- Use of unsuitable cleaning agents may damage the surface.
- Any damage caused in this way will not be covered by warranty.

Please visit https://www.phoenixtapware.com.au/warranty to view the full warranty



While we aim to ensure the specifications shown are correct at time of printing, Phoenix Tapware reserves the right to make modifications without prior notice. Always use the physical product measurements for mark-ups and roughing-in as the line drawing shown may differ from the actual product over time. All measurements are shown in millimetres