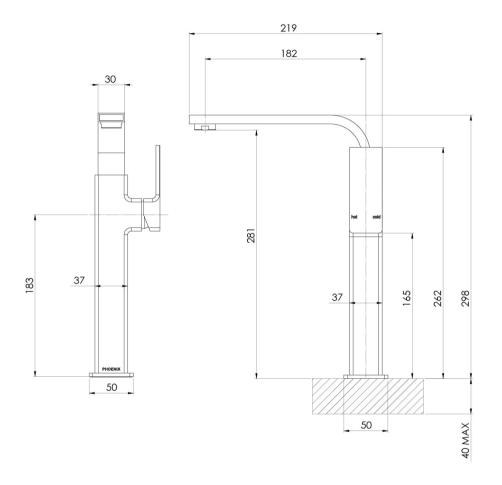

## RADII VESSEL MIXER

Please visit https://www.phoenixtapware.com.au/warranty to view the full warranty

While we aim to ensure the specifications shown are correct at time of printing, Phoenix Tapware reserves the right to make modifications without prior notice. Always use the physical product measurements for mark-ups and roughing-in as the line drawing shown may differ from the actual product over time. All measurements are shown in millimetres. Colours may vary from image shown.