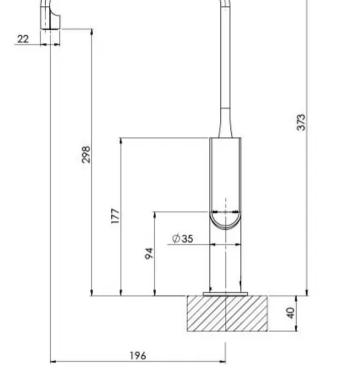

## SPECIFICATIONS

Please visit https://www.phoenixtapware.com.au/warranty to view the full warranty

While we aim to ensure the specifications shown are correct at time of printing, Phoenix Tapware reserves the right to make modifications without prior notice. Always use the physical product measurements for mark-ups and roughing-in as the line drawing shown may differ from the actual product over time. All measurements are shown in millimetres. Colours may vary from image shown.