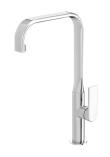

## TEEL

### TEEL SINK MIXER 200MM SQUARELINE

## SPECIFICATIONS



#### **AVAILABLE IN**



Matte Black

#### INFORMATION

**Temperature Rating** 1 - 75°C

Pressure Rating 150 - 500kPa



#### MAINTENANCE AND CARE:

- All surfaces should be cleaned with mild liquid detergent or soap and water.
- Do not use cream cleaners or citrus based cleaning products, as they are abrasive.
- Use of unsuitable cleaning agents may damage the surface.
- Any damage caused in this way will not be covered by warranty.

Please visit https://www.phoenixtapware.com.au/warranty to view the full warranty

While we aim to ensure the specifications shown are correct at time of printing, Phoenix Tapware reserves the right to make modifications without prior notice. Always use the physical product measurements for mark-ups and roughing-in as the line drawing shown may differ from