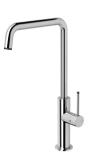

# TOI

## TOI SINK MIXER 180MM SQUARELINE



### **SPECIFICATIONS**





180

234





Chrome









108-7320-10 Chrome / Matte Black Matte Black

Matte Black / Brushed Rose Gold

#### **INFORMATION**

Temperature Rating

1 - 75°C

Pressure Rating 150 - 500kPa





#### **MAINTENANCE AND CARE:**

- All surfaces should be cleaned with mild liquid detergent or soap and water.
- Do not use cream cleaners or citrus based cleaning products, as they are abrasive.
- Use of unsuitable cleaning agents may damage the surface.
- Any damage caused in this way will not be covered by warranty.

Please visit https://www.phoenixtapware.com.au/warranty to view the full warranty



While we aim to ensure the specifications shown are correct at time of printing, Phoenix Tapware reserves the right to make modifications without prior notice. Always use the physical product me