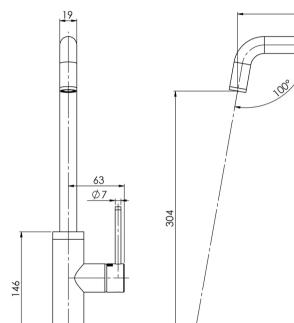

### **SPECIFICATIONS**

180

234

Chrome

108-7320-10 Chrome / Matte Black Matte Black

Matte Black / Brushed Rose Gold