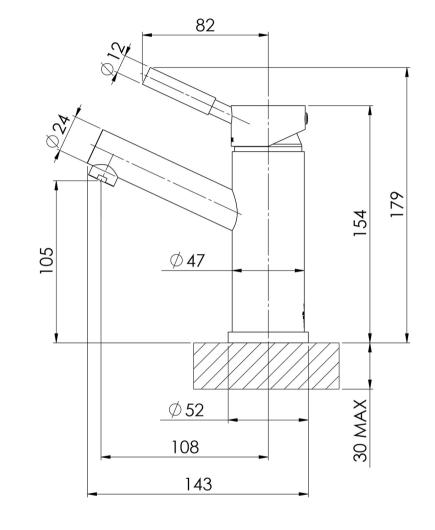

Please visit https://www.phoenixtapware.com.au/warranty to view the full warranty

While we aim to ensure the specifications shown are correct at time of printing, Phoenix Tapware reserves the right to make modifications without prior notice. Always use the physical product measurements for mark-ups and roughing-in as the line drawing shown may differ from the actual product over time. All measurements are shown in millimetres. Colours may vary from image shown.