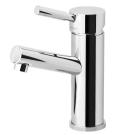

## AVAILABLE IN



## INFORMATION

Temperature Rating 1 - 75°C

Pressure Rating 150 - 500kPa



## MAINTENANCE AND CARE:

- All surfaces should be cleaned with mild liquid detergent or soap and water.
- Do not use cream cleaners or citrus based cleaning products, as they are abrasive.
- Use of unsuitable cleaning agents may damage the surface.
- Any damage caused in this way will not be covered by warranty.

Please visit https://www.phoenixtapware.com.au/warranty to view the full warranty

While we aim to ensure the specifications shown are correct at time of printing, Phoenix Tapware reserves the right to make modifications without prior notice. Always use the physical product measurements for mark-ups and roughing-in as the line drawing shown may differ from the actual product over tim