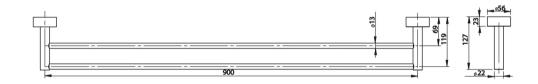

## VIVID VIVID DOUBLE TOWEL RAIL 900MM





## **AVAILABLE IN**





Chrome

INFORMATION



### MAINTENANCE AND CARE:

- All surfaces should be cleaned with mild liquid detergent or soap and water.

- Do not use cream cleaners or citrus based cleaning products, as they are abrasive.
- Use of unsuitable cleaning agents may damage the surface.
- Any damage caused in this way will not be covered by warranty.

Please visit https://www.phoenixtapware.com.au/warranty to view the full warranty

# **PHOENIX**

While we aim to ensure the specifications shown are correct at time of printing, Phoenix Tapware reserves the right to make modifications without prior notice. Always use the physical product measurements for mark-ups and roughing-in as the line drawing shown may differ from the actual product over time. All measurements are shown in millimetres. Colours