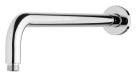

## VIVID SHOWER ARM 400MM ROUND

8

## **AVAILABLE IN**

V6000-00 Chrome

V6000-40 V6000-30 Brushed Nickel Gun Metal

V6000

V6000-31 V6000-10 Brushed Carbon Matte Black

V6000-12 Brushed Gold

Temperature Rating

1 - 75°C