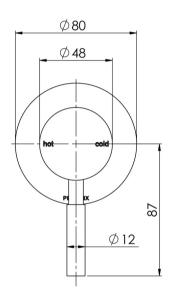

### VIVID VIVID SHOWER / WALL MIXER

#### INFORMATION

Temperature Rating 1 - 75°C

Pressure Rating 150 - 500kPa