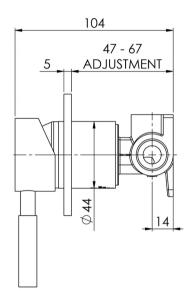

### VIVID VIVID SHOWER / WALL MIXER

#### INFORMATION

Temperature Rating 1 - 75°C

Pressure Rating 150 - 500kPa