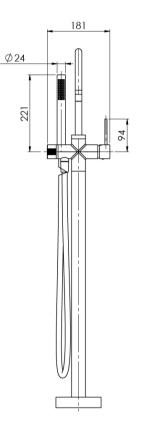

## AS2485.1 Compliant Dual Check Valves

SPECIFICATIONS VS7451-40 VS7451-30 VS7451-31 VS7451-10 Brushed Nickel Gun Metal Brushed Carbon Matte Black Temperature Rating

Please visit https://www.phoenixtapware.com.au/warranty to view the full warranty

While we aim to ensure the specifications shown are correct at time of printing, Phoenix Tapware reserves the right to make modifications without prior notice. Always use the physical product measurements for mark-ups and roughing-in as the line drawing shown may differ from the actual product over time. All measurements are shown in millimetres. Colours may vary from image shown.