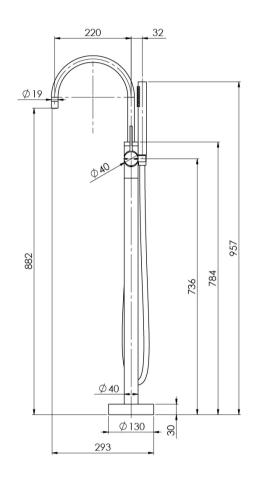

## AS2485.1 Compliant Dual Check Valves

SPECIFICATIONS VS7451-40 VS7451-30 VS7451-31 VS7451-10 Brushed Nickel Gun Metal Brushed Carbon Matte Black Temperature Rating

Please visit https://www.phoenixtapware.com.au/warranty to view the full warranty

While we aim to ensure the specifications shown are correct at time of printing, Phoenix Tapware reserves the right to make modifications without prior notice. Always use the physical product measurements for mark-ups and roughing-in as the line drawing shown may differ from the actual product over time. All measurements are shown in millimetres. Colours may vary from image shown.