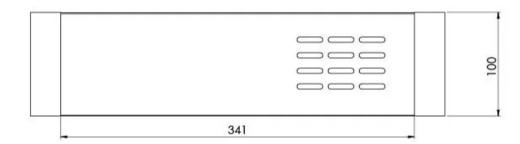

## **VIVID SLIMLINE**

VIVID SLIMLINE METAL SHELF









## **AVAILABLE IN**











111-8600-00 Chrome

111-8600-40

111-8600-31 Brushed Nickel Brushed Carbon Matte Black

111-8600-10

111-8600-12 Brushed Gold

## **INFORMATION**



## **MAINTENANCE AND CARE:**

- All surfaces should be cleaned with mild liquid detergent or soap and water.
- Do not use cream cleaners or citrus based cleaning products, as they are abrasive.
- Use of unsuitable cleaning agents may damage the surface.
- Any damage caused in this way will not be covered by warranty.

Please visit https://www.phoenixtapware.com.au/warranty to view the full warranty



While we aim to ensure the specifications shown are correct at time of printing, Phoenix Tapware reserves the right to make modifications without prior notice. Always use the physical product measurements for ma