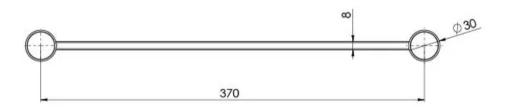

## **VIVID SLIMLINE**

VIVID SLIMLINE METAL SHELF









## **AVAILABLE IN**











111-8600-00 Chrome

111-8600-40

111-8600-31 Brushed Nickel Brushed Carbon Matte Black

111-8600-10

111-8600-12 Brushed Gold

## **INFORMATION**



## **MAINTENANCE AND CARE:**

- All surfaces should be cleaned with mild liquid detergent or soap and water.
- Do not use cream cleaners or citrus based cleaning products, as they are abrasive.
- Use of unsuitable cleaning agents may damage the surface.
- Any damage caused in this way will not be covered by warranty.

Please visit https://www.phoenixtapware.com.au/warranty to view the full warranty



While we aim to ensure the specifications shown are correct at time of printing, Phoenix Tapware reserves the right to make modifications without prior notice. Always use the physical product measurements for mark