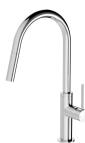

# **VIVID SLIMLINE**

### VIVID SLIMLINE PULL OUT SINK MIXER



## **SPECIFICATIONS**





#### **AVAILABLE IN**











VS7105-00 Chrome

VS7105-30 Brushed Nickel Gun Metal

Brushed Carbon Matte Black



VS7105-12 Brushed Gold

#### **INFORMATION**

Temperature Rating

1 - 75°C

Pressure Rating 150 - 500kPa





#### MAINTENANCE AND CARE:

- All surfaces should be cleaned with mild liquid detergent or soap and water.
- Do not use cream cleaners or citrus based cleaning products, as they are abrasive.
- Use of unsuitable cleaning agents may damage the surface.
- Any damage caused in this way will not be covered by warranty.

Please visit https://www.phoenixtapware.com.au/warranty to view the full warranty



While we aim to ensure the specifications shown are correct at time of printing, Phoenix Tapware reserves the right to make modifications without prior notice. Always