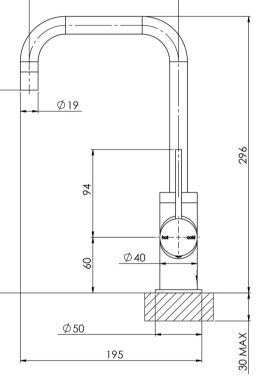

### **VIVID SLIMLINE**

VIVID SLIMLINE SINK MIXER 160MM SQUARELINE

Please visit https://www.phoenixtapware.com.au/warranty to view the full warranty

While we aim to ensure the specifications shown are correct at time of printing, Phoenix Tapware reserves the right to make modifications without prior notice. Always use the physical product measurements for mark-ups and roughing-in as the line drawing shown may differ from the actual product over time. All measurements are shown in millimetres. Colours may vary from image shown.