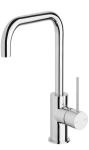

### **VIVID SLIMLINE**

VIVID SLIMLINE SINK MIXER 160MM SQUARELINE

# SPECIFICATIONS







#### INFORMATION

Temperature Rating 1 - 75°C

Pressure Rating 150 - 500kPa



#### MAINTENANCE AND CARE:

- All surfaces should be cleaned with mild liquid detergent or soap and water.

- Do not use cream cleaners or citrus based cleaning products, as they are abrasive.
- Use of unsuitable cleaning agents may damage the surface.
- Any damage caused in this way will not be covered by warranty.

Please visit https://www.phoenixtapware.com.au/warranty to view the full warranty

While we aim to ensure the specifications shown are correct at time of printing, Phoenix Tapware reserves the right to make modifications without prior notice. Always use the physical product measurements for mark-ups and roughing-in as the line drawing shown may differ from the actual product over time. All mea