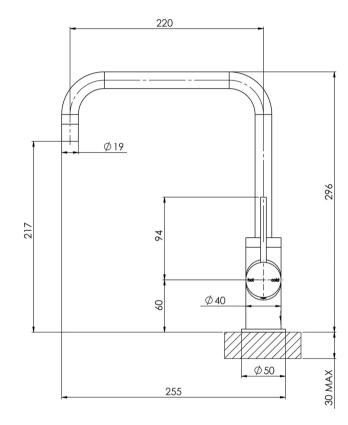

Please visit https://www.phoenixtapware.com.au/warranty to view the full warranty

While we aim to ensure the specifications shown are correct at time of printing, Phoenix Tapware reserves the right to make modifications without prior notice. Always use the physical product measurements for mark-ups and roughing-in as the line drawing shown may differ from the actual product over time. All measurements are shown in millimetres. Colours may vary from image shown.