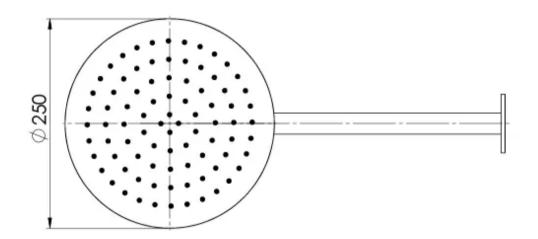

# **VIVID SLIMLINE SS**

## VIVID SLIMLINE SS 316 SHOWER ARM AND ROSE









#### **AVAILABLE IN**



316-5200-51 Stainless Steel

#### **INFORMATION**

Temperature Rating 1 - 75°C

Pressure Rating 150 - 500kPa





### MAINTENANCE AND CARE:

- All surfaces should be cleaned with mild liquid detergent or soap and water.
- Do not use cream cleaners or citrus based cleaning products, as they are abrasive.
- Use of unsuitable cleaning agents may damage the surface.
- Any damage caused in this way will not be covered by warranty.

Please visit https://www.phoenixtapware.com.au/warranty to view the full warranty



While we aim to ensure the specifications shown are correct at time of printing, Phoenix Tapware reserves the right to make modifications without prior notice. Always use the physical product measurements for mark-ups and roughing-in as the line drawing