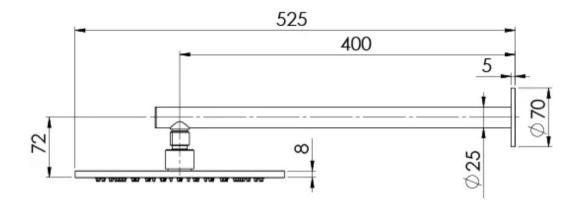

# **VIVID SLIMLINE SS**

## VIVID SLIMLINE SS 316 SHOWER ARM AND ROSE









#### **AVAILABLE IN**



316-5200-51 Stainless Steel

#### **INFORMATION**

Temperature Rating 1 - 75°C

Pressure Rating 150 - 500kPa





### MAINTENANCE AND CARE:

- All surfaces should be cleaned with mild liquid detergent or soap and water.
- Do not use cream cleaners or citrus based cleaning products, as they are abrasive.
- Use of unsuitable cleaning agents may damage the surface.
- Any damage caused in this way will not be covered by warranty.

Please visit https://www.phoenixtapware.com.au/warranty to view the full warranty



While we aim to ensure the specifications shown are correct at time of printing, Phoenix Tapware reserves the right to make modifications without prior notice. Always use the physical product measurements for mark-ups and roughing-in as the line drawi