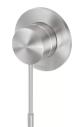

### **VIVID SLIMLINE SS**

VIVID SLIMLINE SS 316 SHOWER / WALL MIXER

#### AVAILABLE IN

316-7800-51 Stainless Steel