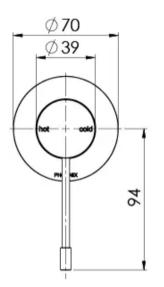

#### INFORMATION

Temperature Rating 1 - 75°C

Pressure Rating 150 - 500kPa

## PHOENIX

While we aim to ensure the specifications shown are correct at time of printing, Phoenix Tapware reserves the right to make modifications without prior notice. Always use the physical product measurements for mark-ups and roughing-in as the line drawing shown may differ from the actual product over time. All measurements are shown in millimetres. Colours may vary from image shown.