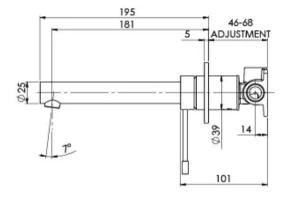

## **VIVID SLIMLINE SS**

VIVID SLIMLINE SS 316 WALL BASIN / BATH MIXER SET 180MM