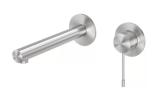

## **VIVID SLIMLINE SS**

VIVID SLIMLINE SS 316 WALL BASIN / BATH MIXER SET 180MM

## **AVAILABLE IN**

316-7810-51 Stainless Steel